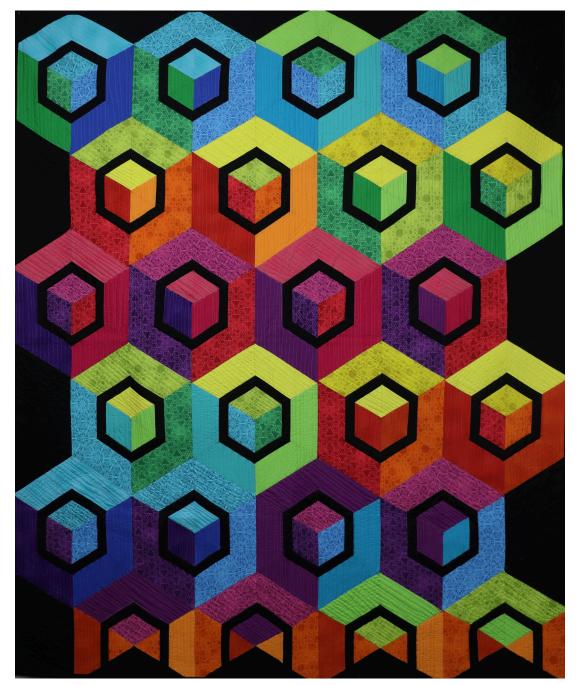

## Double Tumbler Quilt - 73" x 62"

Cut TWO strips each color - 3 1/2" x WOF NEW WORLDS fabrics, New Worlds Bermuda - Kelly Green New Worlds Bermuda - Purple New Worlds Bermuda - Cadmium Red New Worlds Pangea - Cerulean New Worlds Pangea - Cerulean New Worlds Pangea - Caribe New Worlds Pangea - Caribe New Worlds Mauritius - Orange New Worlds Mauritius - Lime Benartex Superior Solid - Yellow Benartex Superior Solid - Lime Benartex Superior Solid - Lime

- Cut ONE strip each color 3 1/2" x WOF
- New Worlds Mauritius Lemon
- **Benartex Superior Solid Berry**
- **Benartex Superior Solid Squash**
- **Benartex Superior Solid Kelly Green**
- **Benartex Superior Solid Sapphire**
- **Benartex Superior Solid Euchlorite**
- **Benartex Superior Solid Turquoise**
- Benartex Shadow Blush Aruba
- **Benartex Shadow Blush Carnation**
- **Benartex Shadow Blush Orange**
- **Benartex Shadow Blush Purple**
- **Benartex Shadow Blush Passion**

Cut SEVENTEEN strips Solid Black - 1 1/2" x WOF

Cut FOUR strips Solid Black - 7 1/2" x WOF (these are the fill in triangles)

If you choose to follow a speci**fi**cquilt design, this Double Tumbler has an Additional Youtube Video that will walk you through the steps.

## Finishes at 73" x 62"

| Fabric Used                                    | Yardage Needed | Fabric Used                                 | Yardage Needed |
|------------------------------------------------|----------------|---------------------------------------------|----------------|
| Benartex - New Worlds<br>Bermuda - Kelly Green | .25 yd         | Benartex - Superior Solids -<br>Euchlorite  | .125 yd        |
| Benartex - New Worlds<br>Bermuda - Purple      | .25 yd         | Benartex - Shadow Blush -<br>Purple         | .125 yd        |
| Benartex - New Worlds<br>Bermuda - Cadmium Red | .25 yd         | Benartex - Shadow Blush -<br>Passion        | .125 yd        |
| Benartex - New Worlds<br>Pangea - Cerulean     | .25 yd         | Benartex - Superior Solids -<br>Berry       | .125 yd        |
| Benartex - New Worlds<br>Pangea - Amethyst     | .25 yd         | Benartex - Superior Solids -<br>Squash      | .125 yd        |
| Benartex - New Worlds<br>Pangea - Caribe       | .25 yd         | Benartex - Superior Solids -<br>Yellow      | .25 yd         |
| Benartex - New Worlds<br>Mauritius - Lemon     | .125 yd        | Benartex - Superior Solids -<br>Lime        | .25 yd         |
| Benartex - New Worlds<br>Mauritius - Orange    | .25 yd         | Benartex - Superior Solids -<br>Kelly Green | .125 yd        |
| Benartex - New Worlds<br>Mauritius - Lime      | .25 yd         | Benartex - Superior Solids -<br>Sapphire    | .125 yd        |
| Benartex - Shadow Blush -<br>Aruba             | .125 yd        | Benartex - Superior Solids -<br>Purple      | .25 yd         |
| Benartex - Shadow Blush -<br>Carnation         | .125 yd        | Benartex - Superior Solids -<br>Turquoise   | .125 yd        |
| Benartex - Shadow Blush -<br>Orange            | .125 yd        | Benartex - Superior Solids -<br>Black       | 1.66 yd        |