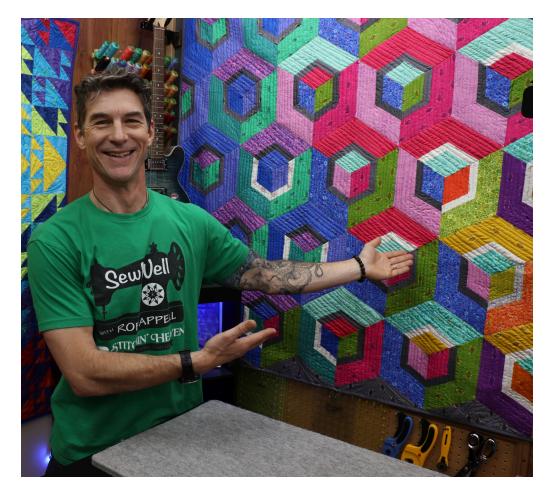

## Strip Pieced Tumbling Blocks Quilt Workshop with Rob Appell

This will be a fun and fluid workshop building blocks for a Strip Pieced tumbling Block style quilt. You may bring scraps, or totally organize your color theory. I will help assist in the construct and layouts.

Please note, I have several different YouTube videos available, however, I play with different size strips widths in each video. Therefore, you may work with any width strips you like, as long as the sizes are consistent. You may also follow the pattern for the Double Tumbler attached for a specific quilt design.

Look for Stitchin Heaven